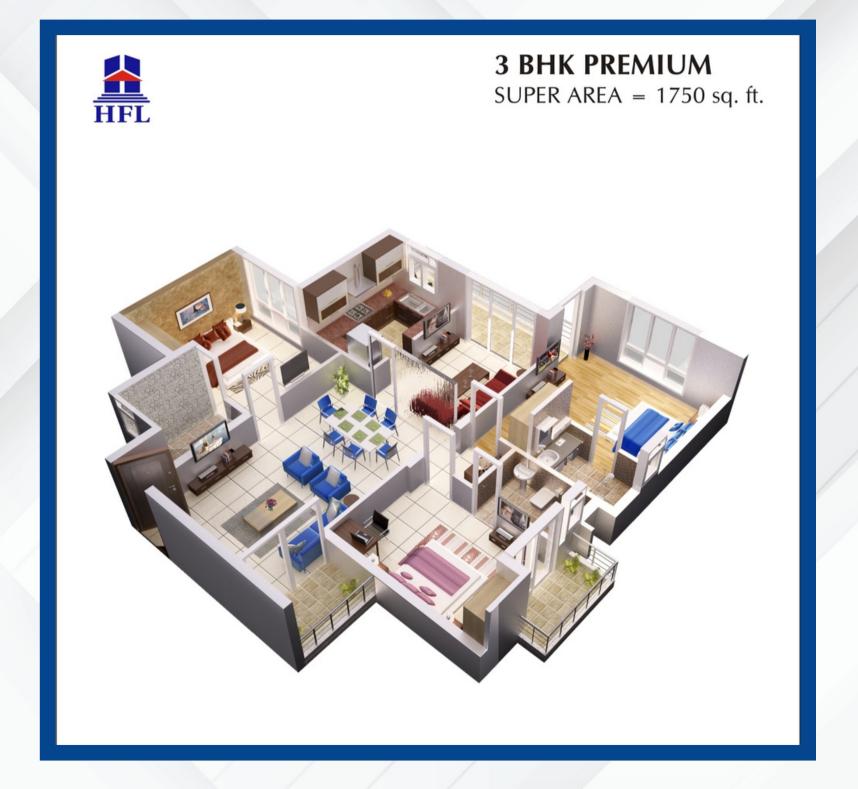

## 3 BHK

3 BHK: SUPER AREA: 1605 SQ FT 3 BHK: SUPER AREA: 1750 SQ FT

### 3 BHK: SUPER AREA: 1750 SQ FT

GIANTS IN BHIWADI

BHIWADI IS ONE OF NCR'S **FASTEST**-**GROWING** PROVINCES WITH INDUSTRIES
AND MANUFACTURING UNITS OF
MULTINATIONAL COMPANIES ALREADY
ESTABLISHED HERE LIKE: