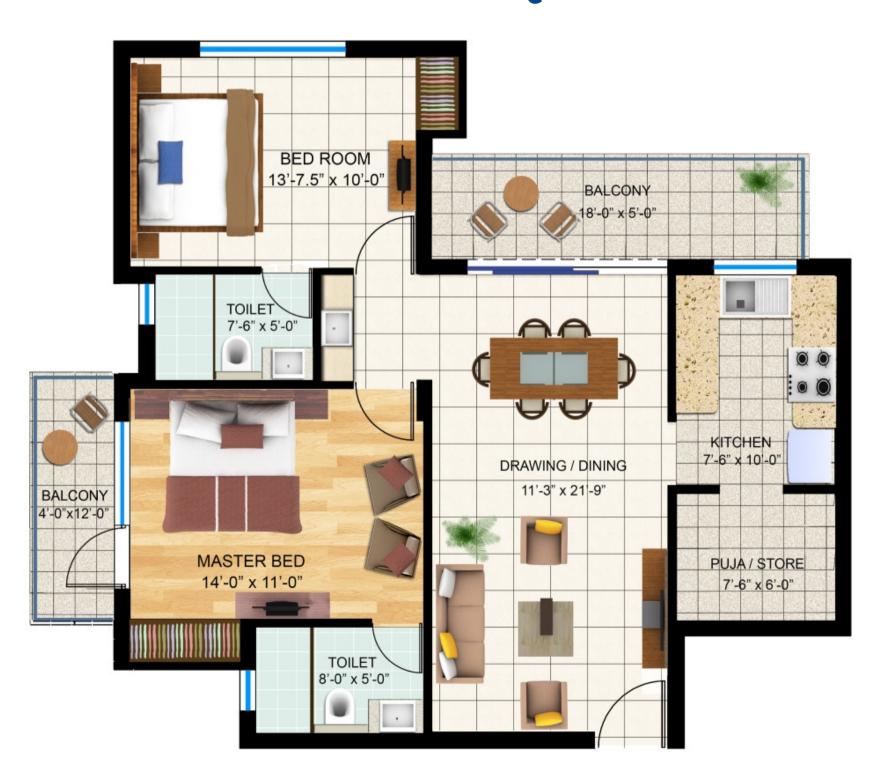

## 3 BHK

3 BHK: SUPER AREA: 1605 SQ FT 3 BHK: SUPER AREA: 1750 SQ FT

### 3 BHK: SUPER AREA: 1605 SQ FT