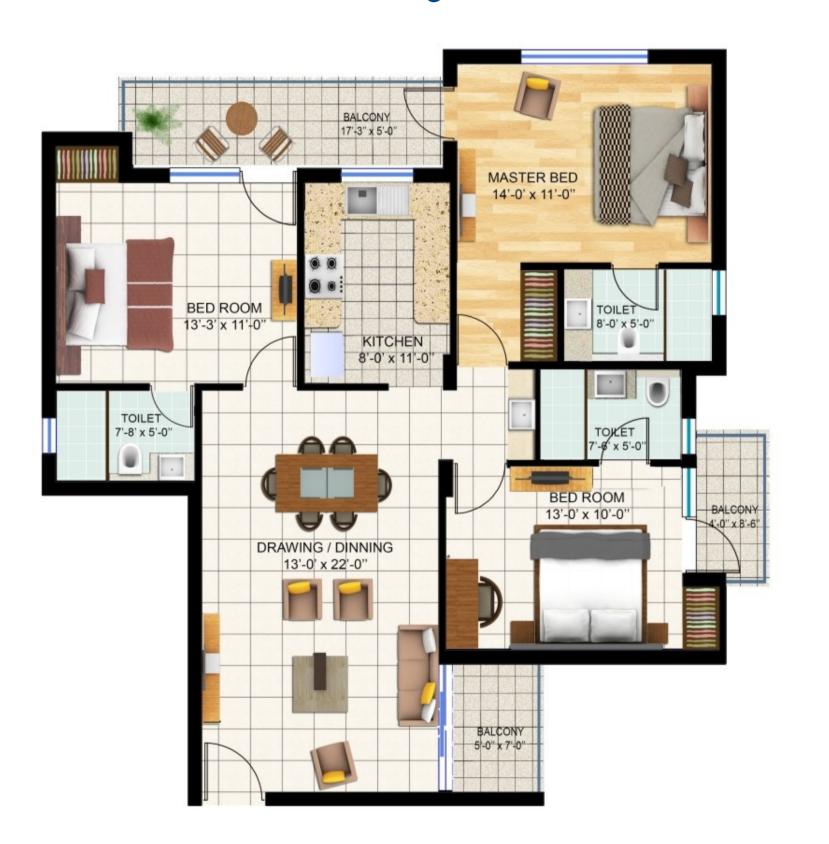

## 3 BHK

3 BHK: SUPER AREA: 1605 SQ FT 3 BHK: SUPER AREA: 1750 SQ FT

### 3 BHK: SUPER AREA: 1750 SQ FT

GIANTS IN BHIWADI

BHIWADI IS ONE OF NCR'S **FASTEST**-**GROWING** PROVINCES WITH INDUSTRIES
AND MANUFACTURING UNITS OF
MULTINATIONAL COMPANIES ALREADY
ESTABLISHED HERE LIKE: