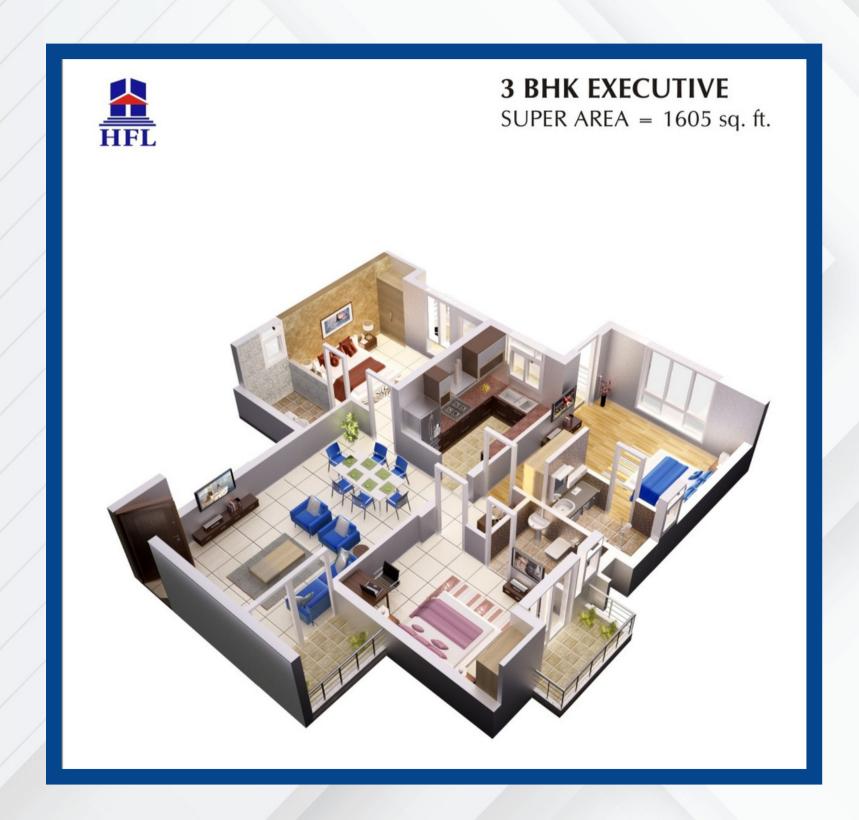

## 3 BHK

3 BHK: SUPER AREA: 1605 SQ FT 3 BHK: SUPER AREA: 1750 SQ FT

### 3 BHK: SUPER AREA: 1605 SQ FT