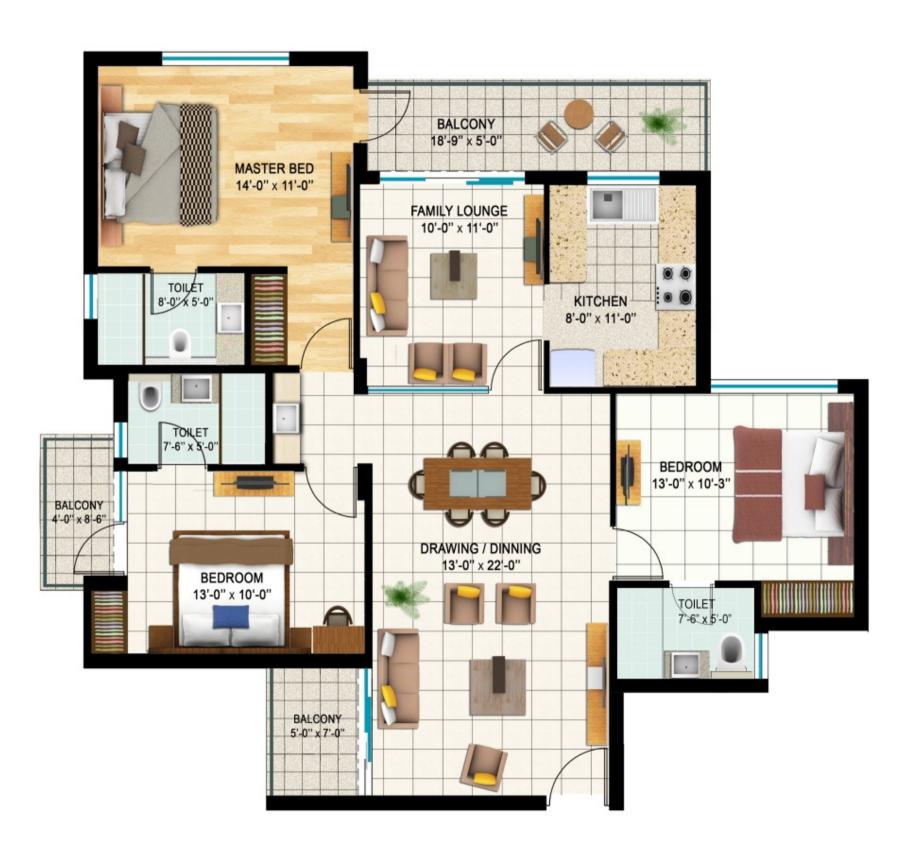

## 3 BHK

3 BHK: SUPER AREA: 1605 SQ FT 3 BHK: SUPER AREA: 1750 SQ FT

### 3 BHK: SUPER AREA: 1750 SQ FT

GIANTS IN BHIWADI

BHIWADI IS ONE OF NCR'S **FASTEST**-**GROWING** PROVINCES WITH INDUSTRIES
AND MANUFACTURING UNITS OF
MULTINATIONAL COMPANIES ALREADY
ESTABLISHED HERE LIKE: